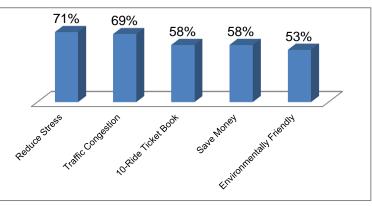

# 36 Commuting Solutions | US 36 Congestion Mitigation Program Status Report March 2015

| Top Reason for Participating |     |  |
|------------------------------|-----|--|
| Reduce Stress                | 71% |  |
| Traffic                      |     |  |
| Congestion                   | 69% |  |
| 10-Ride Ticket               |     |  |
| Book                         | 58% |  |
| Save Money                   | 58% |  |
| Environmentally              |     |  |
| Friendly                     | 53% |  |