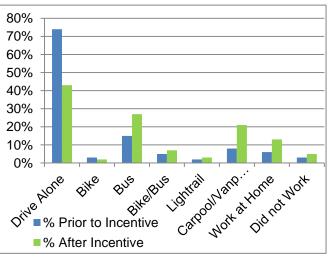

#### Weekday Average Mode Use: Before incentive is received vs after incentive is received

|                 | % Prior to | % After   |
|-----------------|------------|-----------|
| Mode            | Incentive  | Incentive |
| Drive Alone     | 74%        | 43%       |
| Bike            | 3%         | 2%        |
| Bus             | 15%        | 27%       |
| Bike/Bus        | 5%         | 7%        |
| Lightrail       | 2%         | 3%        |
| Carpool/Vanpool | 8%         | 21%       |
| Work at Home    | 6%         | 13%       |
| Did not Work    | 3%         | 5%        |

Drive alone rates decrease; bus, carpool, vanpool increase appreciably after incentive is received.